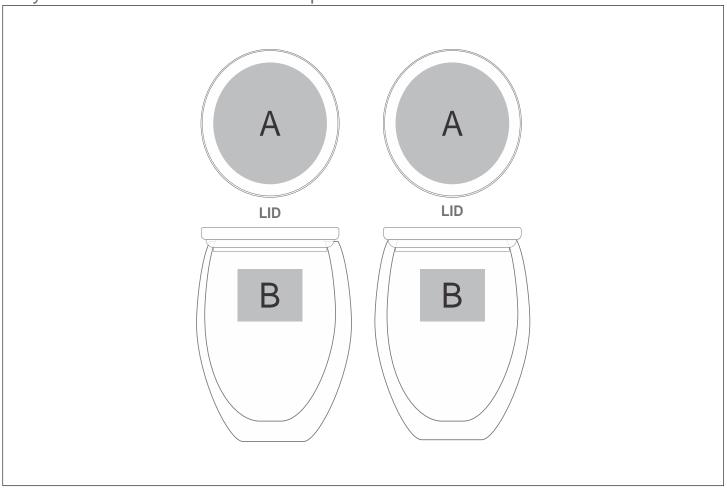

## **Branding Options:**

| Position | Branding Method (Branding Code) | No. of Colours | Dimension             |
|----------|---------------------------------|----------------|-----------------------|
| А        | Laser Engraving (LC)            | N/A            | 70mm wide x 70mm high |
| Α        | Pad Printing (PB)               | 4 Colours      | 50mm wide x 50mm high |
| А        | Screen Print (SA)               | 1 Colour       | 50mm wide x 50mm high |
| А        | Direct to Print (DP-A)          | Full Colour    | 80mm wide x 80mm high |

| В | Pad Printing (PC) | 4 Colours | 40mm wide x 40mm high |
|---|-------------------|-----------|-----------------------|
|---|-------------------|-----------|-----------------------|